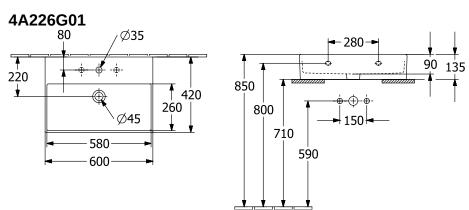

|
| Easy surface cleaning (CeramicPlus)  | No                                                                                                  |
| Number of tap holes punched through  | 1                                                                                                   |
| Number of tap holes pre-drilled      | 2                                                                                                   |
| Underside of washbasin               | ground                                                                                              |
| Number of bowls                      | 1                                                                                                   |

## **TECHNICAL DRAWINGS**