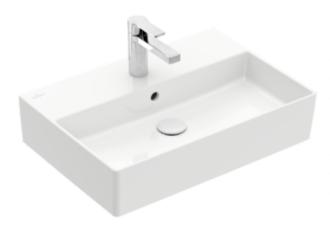

## MEMENTO 2.0 WASHBASIN RECTANGLE

## PRODUCT INFORMATION

| Article title                        | Villeroy & Boch Memento 2.0<br>Washbasin, 600 x 420 x 135 mm,<br>White Alpin, with overflow, ground |
|--------------------------------------|-----------------------------------------------------------------------------------------------------|
| Article number                       | 4A226G01                                                                                            |
| Assembly / Assembly type             | wall-mounted                                                                                        |
| Scope of delivery                    | $1\mathrm{x}$ washbasin , $1\mathrm{x}$ cut-out template                                            |
| Depth in mm                          | 420                                                                                                 |
| Width in mm                          | 600                                                                                                 |
| Height in mm                         | 135                                                                                                 |
| Interior depth                       | 90                                                                                                  |
| Collection                           | Memento 2.0                                                                                         |
| Suitable for                         | 3-hole mixer, Matching<br>Villeroy&Boch furniture                                                   |
| Material                             | TitanCeram                                                                                          |
| surface                              | glossy                                                                                              |
| Colour name                          | White Alpin                                                                                         |
| With overflow                        | Yes                                                                                                 |
| Shape                                | Rectangle                                                                                           |
| Colour designation                   | White Alpin                                                                                         |
| Antibacterial surface (with AntiBac) | No                                                                                                  |
| Easy surface cleaning (CeramicPlus)  | No                                                                                                  |
| Number of tap holes punched through  | 1                                                                                                   |
| Number of tap holes pre-drilled      | 2                                                                                                   |
| Underside of washbasin               | ground                                                                                              |
| Number of bowls                      | 1                                                                                                   |