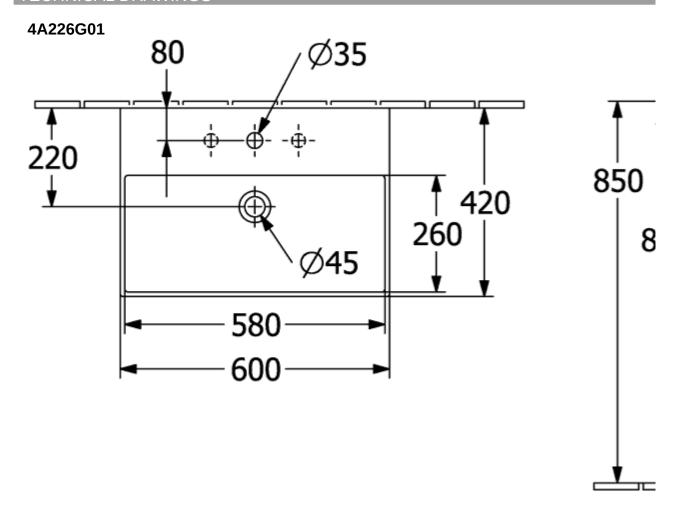

|
| Easy surface cleaning (CeramicPlus)  | No                                                                                                  |
| Number of tap holes punched through  | 1                                                                                                   |
| Number of tap holes pre-drilled      | 2                                                                                                   |
| Underside of washbasin               | ground                                                                                              |
| Number of bowls                      | 1                                                                                                   |

## **TECHNICAL DRAWINGS**