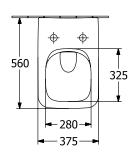

surface (with AntiBac) Easy surface cleaning (CeramicPlus)                           | mechanism (SoftClosing)  with removable seat (QuickRelease)  Sanitary ceramics  White Alpin  Toilet seat and cover: Duroplast  Toilet seat and cover: glossy  Rectangle  White Alpin  Toilet seat and cover: White Alpin  No          |
| Colour name Other material Other surfaces Shape Colour designation Other colour designations Antibacterial surface (with AntiBac) Easy surface cleaning (CeramicPlus) Rimless (mit DirectFlush) | mechanism (SoftClosing)  with removable seat (QuickRelease)  Sanitary ceramics  White Alpin  Toilet seat and cover: Duroplast  Toilet seat and cover: glossy  Rectangle  White Alpin  Toilet seat and cover: White Alpin  No  No  Yes |

# TECHNICAL DRAWINGS

## 4611RL01





## 4611RL01