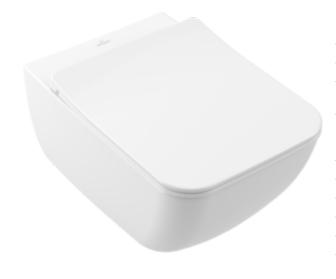

### PRODUCT INFORMATION

| Article title                                                                                                                                                                                   | Villeroy & Boch Venticello Combi-<br>Pack, wall-mounted, White Alpin                                                                                                                                                                  |
|-------------------------------------------------------------------------------------------------------------------------------------------------------------------------------------------------|---------------------------------------------------------------------------------------------------------------------------------------------------------------------------------------------------------------------------------------|
| Article number                                                                                                                                                                                  | 4611RL01                                                                                                                                                                                                                              |
| Assembly / Assembly type                                                                                                                                                                        | wall-mounted                                                                                                                                                                                                                          |
| Assembly instructions                                                                                                                                                                           | not suitable for installation with flush valves                                                                                                                                                                                       |
| Scope of delivery                                                                                                                                                                               | 1 x washdown toilet, rimless , 1 x toilet seat and cover 1 x fastening set                                                                                                                                                            |
| Depth in mm                                                                                                                                                                                     | 560                                                                                                                                                                                                                                   |
| Width in mm                                                                                                                                                                                     | 375                                                                                                                                                                                                                                   |
| Height in mm                                                                                                                                                                                    | 330                                                                                                                                                                                                                                   |
| Collection                                                                                                                                                                                      | Venticello                                                                                                                                                                                                                            |
| Suitable for                                                                                                                                                                                    | Concealed cistern                                                                                                                                                                                                                     |
| Innovative flushing technology (with TwistFlush)                                                                                                                                                | No                                                                                                                                                                                                                                    |
| Innovative flushing technology (with TwistFlush[e³])                                                                                                                                            | No                                                                                                                                                                                                                                    |
| Flush volume I                                                                                                                                                                                  | 3 / 4,5 I                                                                                                                                                                                                                             |
| Wall-mounted - floor-standing                                                                                                                                                                   | wall-mounted                                                                                                                                                                                                                          |
| Function                                                                                                                                                                                        |                                                                                                                                                                                                                                       |
|                                                                                                                                                                                                 | <ul> <li>with automatic lowering<br/>mechanism (SoftClosing)</li> <li>with removable seat<br/>(QuickRelease)</li> </ul>                                                                                                               |
| Material                                                                                                                                                                                        | mechanism (SoftClosing) <ul><li>with removable seat</li></ul>                                                                                                                                                                         |
| Material Colour name                                                                                                                                                                            | mechanism (SoftClosing) • with removable seat (QuickRelease)                                                                                                                                                                          |
|                                                                                                                                                                                                 | mechanism (SoftClosing) • with removable seat (QuickRelease)  Sanitary ceramics                                                                                                                                                       |
| Colour name                                                                                                                                                                                     | mechanism (SoftClosing)  • with removable seat (QuickRelease)  Sanitary ceramics  White Alpin                                                                                                                                         |
| Colour name Other material                                                                                                                                                                      | mechanism (SoftClosing)  • with removable seat (QuickRelease)  Sanitary ceramics  White Alpin  Toilet seat and cover: Duroplast                                                                                                       |
| Colour name Other material Other surfaces                                                                                                                                                       | mechanism (SoftClosing)  • with removable seat (QuickRelease)  Sanitary ceramics White Alpin  Toilet seat and cover: Duroplast Toilet seat and cover: glossy                                                                          |
| Colour name Other material Other surfaces Shape                                                                                                                                                 | mechanism (SoftClosing)  with removable seat (QuickRelease)  Sanitary ceramics  White Alpin  Toilet seat and cover: Duroplast  Toilet seat and cover: glossy  Rectangle                                                               |
| Colour name Other material Other surfaces Shape Colour designation                                                                                                                              | mechanism (SoftClosing) • with removable seat (QuickRelease)  Sanitary ceramics  White Alpin  Toilet seat and cover: Duroplast  Toilet seat and cover: glossy  Rectangle  White Alpin                                                 |
| Colour name Other material Other surfaces Shape Colour designation Other colour designations Antibacterial surface (with                                                                        | mechanism (SoftClosing) • with removable seat (QuickRelease)  Sanitary ceramics  White Alpin  Toilet seat and cover: Duroplast  Toilet seat and cover: glossy  Rectangle  White Alpin  Toilet seat and cover: White Alpin             |
| Colour name Other material Other surfaces Shape Colour designation Other colour designations Antibacterial surface (with AntiBac) Easy surface cleaning                                         | mechanism (SoftClosing) • with removable seat (QuickRelease)  Sanitary ceramics  White Alpin  Toilet seat and cover: Duroplast  Toilet seat and cover: glossy  Rectangle  White Alpin  Toilet seat and cover: White Alpin  No         |
| Colour name Other material Other surfaces Shape Colour designation Other colour designations Antibacterial surface (with AntiBac) Easy surface cleaning (CeramicPlus)                           | mechanism (SoftClosing)  with removable seat (QuickRelease)  Sanitary ceramics  White Alpin  Toilet seat and cover: Duroplast  Toilet seat and cover: glossy  Rectangle  White Alpin  Toilet seat and cover: White Alpin  No          |
| Colour name Other material Other surfaces Shape Colour designation Other colour designations Antibacterial surface (with AntiBac) Easy surface cleaning (CeramicPlus) Rimless (mit DirectFlush) | mechanism (SoftClosing)  with removable seat (QuickRelease)  Sanitary ceramics  White Alpin  Toilet seat and cover: Duroplast  Toilet seat and cover: glossy  Rectangle  White Alpin  Toilet seat and cover: White Alpin  No  No  Yes |