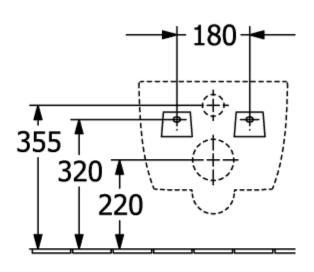

Antibacterial surface (with AntiBac) Easy surface cleaning (CeramicPlus)                           | mechanism (SoftClosing)  with removable seat (QuickRelease)  Sanitary ceramics  White Alpin  Toilet seat and cover: Duroplast  Toilet seat and cover: glossy  Rectangle  White Alpin  Toilet seat and cover: White Alpin  No          |
| Colour name Other material Other surfaces Shape Colour designation Other colour designations Antibacterial surface (with AntiBac) Easy surface cleaning (CeramicPlus) Rimless (mit DirectFlush) | mechanism (SoftClosing)  with removable seat (QuickRelease)  Sanitary ceramics  White Alpin  Toilet seat and cover: Duroplast  Toilet seat and cover: glossy  Rectangle  White Alpin  Toilet seat and cover: White Alpin  No  No  Yes |

# TECHNICAL DRAWINGS

## 4611RL01





## 4611RL01