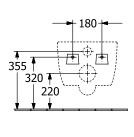

rface (with AntiBac) Easy surface cleaning (CeramicPlus)                           | mechanism (SoftClosing)  with removable seat (QuickRelease)  Sanitary ceramics  White Alpin  Toilet seat and cover: Duroplast  Toilet seat and cover: glossy  Rectangle  White Alpin  Toilet seat and cover: White Alpin  No          |
| Colour name Other material Other surfaces Shape Colour designation Other colour designations Antibacterial surface (with AntiBac) Easy surface cleaning (CeramicPlus) Rimless (mit DirectFlush) | mechanism (SoftClosing)  with removable seat (QuickRelease)  Sanitary ceramics  White Alpin  Toilet seat and cover: Duroplast  Toilet seat and cover: glossy  Rectangle  White Alpin  Toilet seat and cover: White Alpin  No  No  Yes |

# TECHNICAL DRAWINGS

## 4611RL01





## 4611RL01