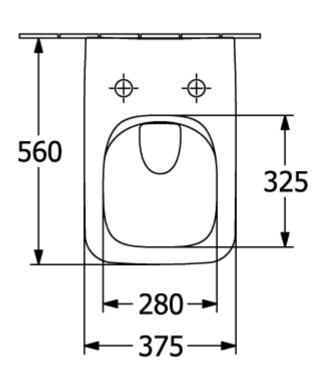

ns Antibacterial surface (with AntiBac) Easy surface cleaning (CeramicPlus)                           | mechanism (SoftClosing)  with removable seat (QuickRelease)  Sanitary ceramics  White Alpin  Toilet seat and cover: Duroplast  Toilet seat and cover: glossy  Rectangle  White Alpin  Toilet seat and cover: White Alpin  No          |
| Colour name Other material Other surfaces Shape Colour designation Other colour designations Antibacterial surface (with AntiBac) Easy surface cleaning (CeramicPlus) Rimless (mit DirectFlush) | mechanism (SoftClosing)  with removable seat (QuickRelease)  Sanitary ceramics  White Alpin  Toilet seat and cover: Duroplast  Toilet seat and cover: glossy  Rectangle  White Alpin  Toilet seat and cover: White Alpin  No  No  Yes |

# TECHNICAL DRAWINGS

## 4611RL01





## 4611RL01