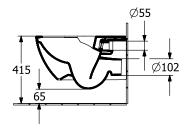

ace (with AntiBac) Easy surface cleaning (CeramicPlus)                           | mechanism (SoftClosing)  with removable seat (QuickRelease)  Sanitary ceramics  White Alpin  Toilet seat and cover: Duroplast  Toilet seat and cover: glossy  Rectangle  White Alpin  Toilet seat and cover: White Alpin  No          |
| Colour name Other material Other surfaces Shape Colour designation Other colour designations Antibacterial surface (with AntiBac) Easy surface cleaning (CeramicPlus) Rimless (mit DirectFlush) | mechanism (SoftClosing)  with removable seat (QuickRelease)  Sanitary ceramics  White Alpin  Toilet seat and cover: Duroplast  Toilet seat and cover: glossy  Rectangle  White Alpin  Toilet seat and cover: White Alpin  No  No  Yes |

# TECHNICAL DRAWINGS

## 4611RL01





## 4611RL01