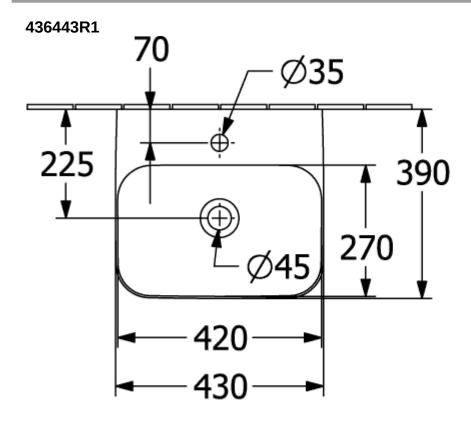

|
| Colour designation                   | White Alpin                                                                                                  |
| Antibacterial surface (with AntiBac) | No                                                                                                           |
| Easy surface cleaning (CeramicPlus)  | Yes                                                                                                          |
| Number of tap holes punched through  | 1                                                                                                            |
| Number of bowls                      | 1                                                                                                            |

## **TECHNICAL DRAWINGS**