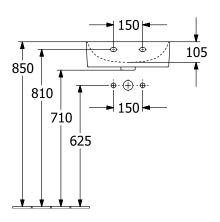

|
| Colour designation                   | White Alpin                                                                                                  |
| Antibacterial surface (with AntiBac) | No                                                                                                           |
| Easy surface cleaning (CeramicPlus)  | Yes                                                                                                          |
| Number of tap holes punched through  | 1                                                                                                            |
| Number of bowls                      | 1                                                                                                            |

## **TECHNICAL DRAWINGS**