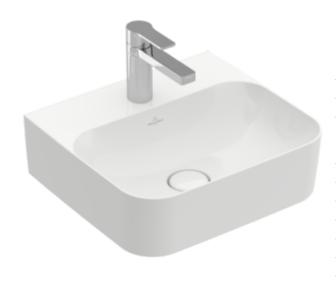

## PRODUCT INFORMATION

| Article title                        | Villeroy & Boch Finion<br>Handwashbasin, 430 x 390 x 140<br>mm, White Alpin CeramicPlus,<br>without overflow |
|--------------------------------------|--------------------------------------------------------------------------------------------------------------|
| Article number                       | 436443R1                                                                                                     |
| Assembly / Assembly type             | wall-mounted                                                                                                 |
| Scope of delivery                    | 1 x handwashbasin , 1 x non-<br>closing outlet valve with ceramic<br>valve cover                             |
| Depth in mm                          | 390                                                                                                          |
| Width in mm                          | 430                                                                                                          |
| Height in mm                         | 140                                                                                                          |
| Interior depth                       | 105                                                                                                          |
| Collection                           | Finion                                                                                                       |
| Suitable for                         | 1-hole mixer                                                                                                 |
| Material                             | TitanCeram                                                                                                   |
| surface                              | glossy                                                                                                       |
| Colour name                          | White Alpin CeramicPlus                                                                                      |
| With overflow                        | No                                                                                                           |
| Shape                                | Rectangle                                                                                                    |
| Colour designation                   | White Alpin                                                                                                  |
| Antibacterial surface (with AntiBac) | No                                                                                                           |
| Easy surface cleaning (CeramicPlus)  | Yes                                                                                                          |
| Number of tap holes punched through  | 1                                                                                                            |
| Number of bowls                      | 1                                                                                                            |