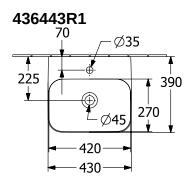

|
| Colour designation                   | White Alpin                                                                                                  |
| Antibacterial surface (with AntiBac) | No                                                                                                           |
| Easy surface cleaning (CeramicPlus)  | Yes                                                                                                          |
| Number of tap holes punched through  | 1                                                                                                            |
| Number of bowls                      | 1                                                                                                            |

## **TECHNICAL DRAWINGS**