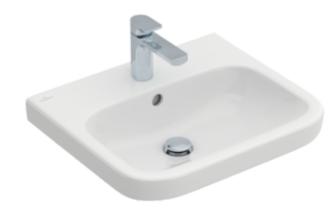

## ARCHITECTURA WASHBASIN RECTANGLE

## PRODUCT INFORMATION

| Article title                        | Villeroy & Boch Architectura<br>Washbasin, 550 x 470 x 180 mm,<br>White Alpin, with overflow, ground |
|--------------------------------------|------------------------------------------------------------------------------------------------------|
| Article number                       | 41885G01                                                                                             |
| Assembly / Assembly type             | wall-mounted                                                                                         |
| Scope of delivery                    | $1\mathrm{x}$ washbasin , $1\mathrm{x}$ cut-out template                                             |
| Depth in mm                          | 470                                                                                                  |
| Width in mm                          | 550                                                                                                  |
| Height in mm                         | 180                                                                                                  |
| Interior depth                       | 125                                                                                                  |
| Collection                           | Architectura                                                                                         |
| Suitable for                         | 3-hole mixer                                                                                         |
| Material                             | Sanitary ceramics                                                                                    |
| surface                              | glossy                                                                                               |
| Colour name                          | White Alpin                                                                                          |
| With overflow                        | Yes                                                                                                  |
| Shape                                | Rectangle                                                                                            |
| Colour designation                   | White Alpin                                                                                          |
| Antibacterial surface (with AntiBac) | No                                                                                                   |
| Easy surface cleaning (CeramicPlus)  | No                                                                                                   |
| Number of tap holes punched through  | 1                                                                                                    |
| Number of tap holes pre-drilled      | 2                                                                                                    |
| Underside of washbasin               | ground                                                                                               |
| Number of bowls                      | 1                                                                                                    |