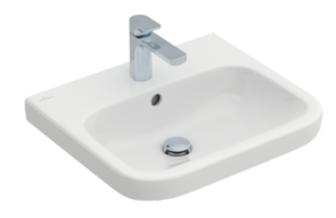

## ARCHITECTURA WASHBASIN RECTANGLE

## PRODUCT INFORMATION

| Article title                        | Villeroy & Boch Architectura<br>Washbasin, 550 x 470 x 180 mm,<br>White Alpin, with overflow |
|--------------------------------------|----------------------------------------------------------------------------------------------|
| Article number                       | 41885501                                                                                     |
| Assembly / Assembly type             | wall-mounted                                                                                 |
| Scope of delivery                    | 1 x washbasin                                                                                |
| Depth in mm                          | 470                                                                                          |
| Width in mm                          | 550                                                                                          |
| Height in mm                         | 180                                                                                          |
| Interior depth                       | 125                                                                                          |
| Collection                           | Architectura                                                                                 |
| Suitable for                         | 3-hole mixer                                                                                 |
| Material                             | Sanitary ceramics                                                                            |
| surface                              | glossy                                                                                       |
| Colour name                          | White Alpin                                                                                  |
| With overflow                        | Yes                                                                                          |
| Shape                                | Rectangle                                                                                    |
| Colour designation                   | White Alpin                                                                                  |
| Antibacterial surface (with AntiBac) | No                                                                                           |
| Easy surface cleaning (CeramicPlus)  | No                                                                                           |
| Number of tap holes punched through  | 1                                                                                            |
| Number of tap holes pre-drilled      | 2                                                                                            |
| Number of bowls                      | 1                                                                                            |