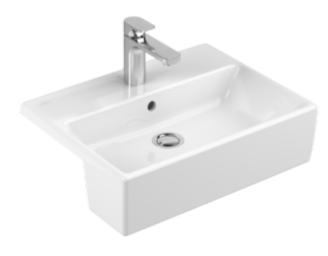

## MEMENTO SEMI-RECESSED WASHBASIN RECTANGLE

## PRODUCT INFORMATION

| Article title                        | Villeroy & Boch Memento Semi-<br>recessed washbasin, 550 x 420 x<br>160 mm, White Alpin, with overflow,<br>unground |
|--------------------------------------|---------------------------------------------------------------------------------------------------------------------|
| Article number                       | 41335501                                                                                                            |
| Assembly / Assembly type             | Semi-recessed                                                                                                       |
| Scope of delivery                    | 1x semi-recessed washbasin , $1x$ cut-out template $1x$ fastening set                                               |
| Depth in mm                          | 420                                                                                                                 |
| Width in mm                          | 550                                                                                                                 |
| Height in mm                         | 160                                                                                                                 |
| Interior depth                       | 90                                                                                                                  |
| Collection                           | Memento                                                                                                             |
| Suitable for                         | 3-hole mixer                                                                                                        |
| Material                             | Sanitary ceramics                                                                                                   |
| surface                              | glossy                                                                                                              |
| Colour name                          | White Alpin                                                                                                         |
| With overflow                        | Yes                                                                                                                 |
| Shape                                | Rectangle                                                                                                           |
| Colour designation                   | White Alpin                                                                                                         |
| Antibacterial surface (with AntiBac) | No                                                                                                                  |
| Easy surface cleaning (CeramicPlus)  | No                                                                                                                  |
| Number of tap holes punched through  | 1                                                                                                                   |
| Number of tap holes pre-drilled      | 2                                                                                                                   |
| Underside of washbasin               | unground                                                                                                            |
| Number of bowls                      | 1                                                                                                                   |