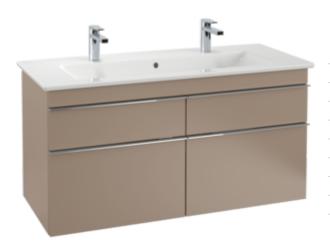

## VENTICELLO VANITY WASHBASIN RECTANGLE

## PRODUCT INFORMATION

| Article title                          | Villeroy & Boch Venticello Vanity<br>washbasin, 1200 x 500 x 175 mm,<br>White Alpin, with overflow                                                                                                       |
|----------------------------------------|----------------------------------------------------------------------------------------------------------------------------------------------------------------------------------------------------------|
| Article number                         | 4104CK01                                                                                                                                                                                                 |
| Assembly / Assembly type               | wall-mounted                                                                                                                                                                                             |
| Scope of delivery                      | 1 x vanity washbasin                                                                                                                                                                                     |
| Depth in mm                            | 500                                                                                                                                                                                                      |
| Width in mm                            | 1200                                                                                                                                                                                                     |
| Height in mm                           | 175                                                                                                                                                                                                      |
| Interior depth                         | 120                                                                                                                                                                                                      |
| Collection                             | Venticello                                                                                                                                                                                               |
| Tap fitting / Tap hole information     | with 2 single-lever mixers and turn-<br>knob operation or in conjunction<br>with toggle valve, as well as push-<br>open valve, please do not exceed a<br>flow rate of max. 7.5 l/min per tap<br>fitting. |
| Suitable for                           | two 1-hole tap fittings, Matching<br>Villeroy&Boch furniture                                                                                                                                             |
| Material                               | Sanitary ceramics                                                                                                                                                                                        |
| surface                                | glossy                                                                                                                                                                                                   |
| Colour name                            | White Alpin                                                                                                                                                                                              |
| With overflow                          | Yes                                                                                                                                                                                                      |
| Shape                                  | Rectangle                                                                                                                                                                                                |
| Colour designation                     | White Alpin                                                                                                                                                                                              |
| Antibacterial surface (with AntiBac)   | No                                                                                                                                                                                                       |
| Easy surface cleaning<br>(CeramicPlus) | No                                                                                                                                                                                                       |
| Number of tap holes punched through    | 2                                                                                                                                                                                                        |
| Number of bowls                        | 1                                                                                                                                                                                                        |